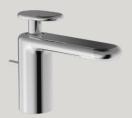

TX 115 MMC | Single Lever Lavatory Faucet with 1 ¼" Pop-Up Waste

TX 119 MMC | 8" Lavatory Faucet with 1 1/4" Pop-Up Waste

### Index Page: Faucet Fittings

TX 115 MMC Single Lever Lavatory Faucet with 1 1⁄4" Pop-Up Waste

**TX 116 MMC V4** Extended Single Lever Lavatory Faucet with 1 <sup>1</sup>⁄<sub>4</sub>" Pop-Up Waste

**TX 119 MMC** 8" Lavatory Faucet with 1<sup>1</sup>⁄<sub>4</sub>" Pop-Up Waste