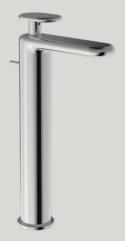

### Index Page: Faucet Fittings

TX 115 MMC Single Lever Lavatory Faucet with 1 1⁄4" Pop-Up Waste

**TX 116 MMC V4** Extended Single Lever Lavatory Faucet with 1 <sup>1</sup>⁄<sub>4</sub>" Pop-Up Waste

**TX 119 MMC** 8" Lavatory Faucet with 1<sup>1</sup>⁄<sub>4</sub>" Pop-Up Waste