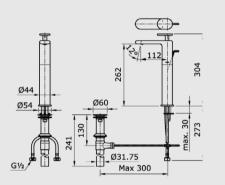

TX 115 MMC | Single Lever Lavatory Faucet with 1 ¼" Pop-Up Waste

TX 119 MMC | 8" Lavatory Faucet with 1 1/4" Pop-Up Waste

#### Technical Drawings: Faucet Fittings

TX 115 MMC Single Lever Lavatory Faucet with 1¼" Pop-Up Waste

TX 116 MMC V4 Extended Single Lever Lavatory Faucet with 1¼" Pop-Up Waste

**TX 116 MMC** Extended Single Lever Lavatory Faucet with 1" Pop-Up Waste