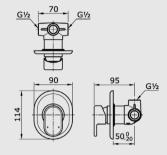

#### Technical Drawings: Shower Fittings

**TX 442 MMC** Single Lever Bath & Shower Mixer with Diverter

**TX 443 MMC** Single Lever Shower Mixer

**TX 471 MMC** Single Lever Bath & Shower Set

**TX 474 MMC** Single Lever Shower Set

**TX 492 MMC** Shower Column Set

| NOT THE REAL PROPERTY OF | and the second of     |  | W. C. S. S. S. W.          | A. S. S. S. S. S. | No. 17 An Ali and and | CINE REPORT |
|--------------------------|-----------------------|--|----------------------------|-------------------|-----------------------|-------------|
|                          |                       |  |                            |                   |                       |             |
|                          |                       |  | KK WILLINGS WERE WERE WITH |                   |                       |             |
|                          | NUSCIONARY CONTRACTOR |  |                            |                   |                       |             |