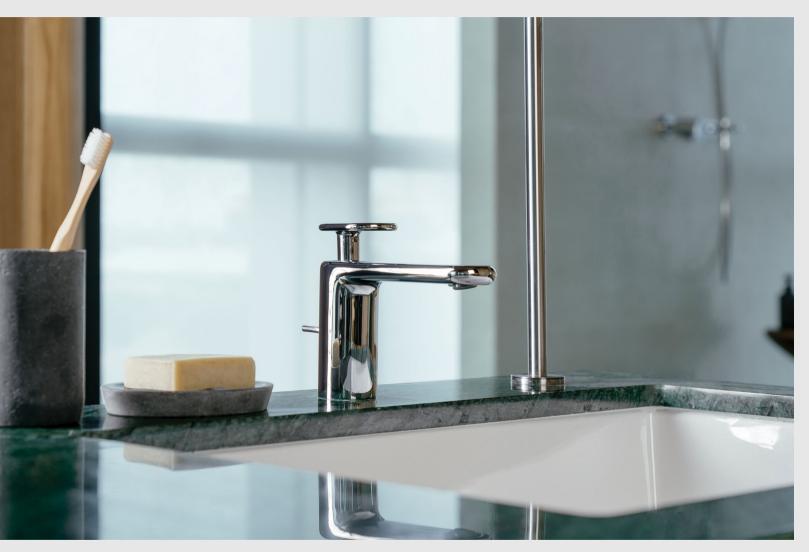

TX 115 MMC | Single Lever Lavatory Faucet with 1 ¼" Pop-Up Waste

TX 119 MMC | 8" Lavatory Faucet with 1 1/4" Pop-Up Waste