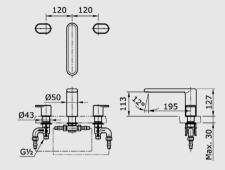

#### Technical Drawings: **Bath Fittings**

TX 467 MMC Bath Filler & Mixer

TX 447 MMC 4 Holes Bath & Shower Set

TX 119 MMC 8" Lavatory Faucet with 1¼" Pop-Up Waste

TX 494 MMC Floor Standing Bath & Shower Set