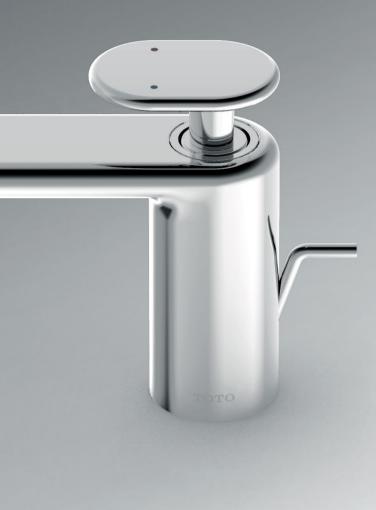

TX 115 MMC | Single Lever Lavatory Faucet with 1 ¼" Pop-Up Waste

TX 119 MMC | 8" Lavatory Faucet with 1 1/4" Pop-Up Waste