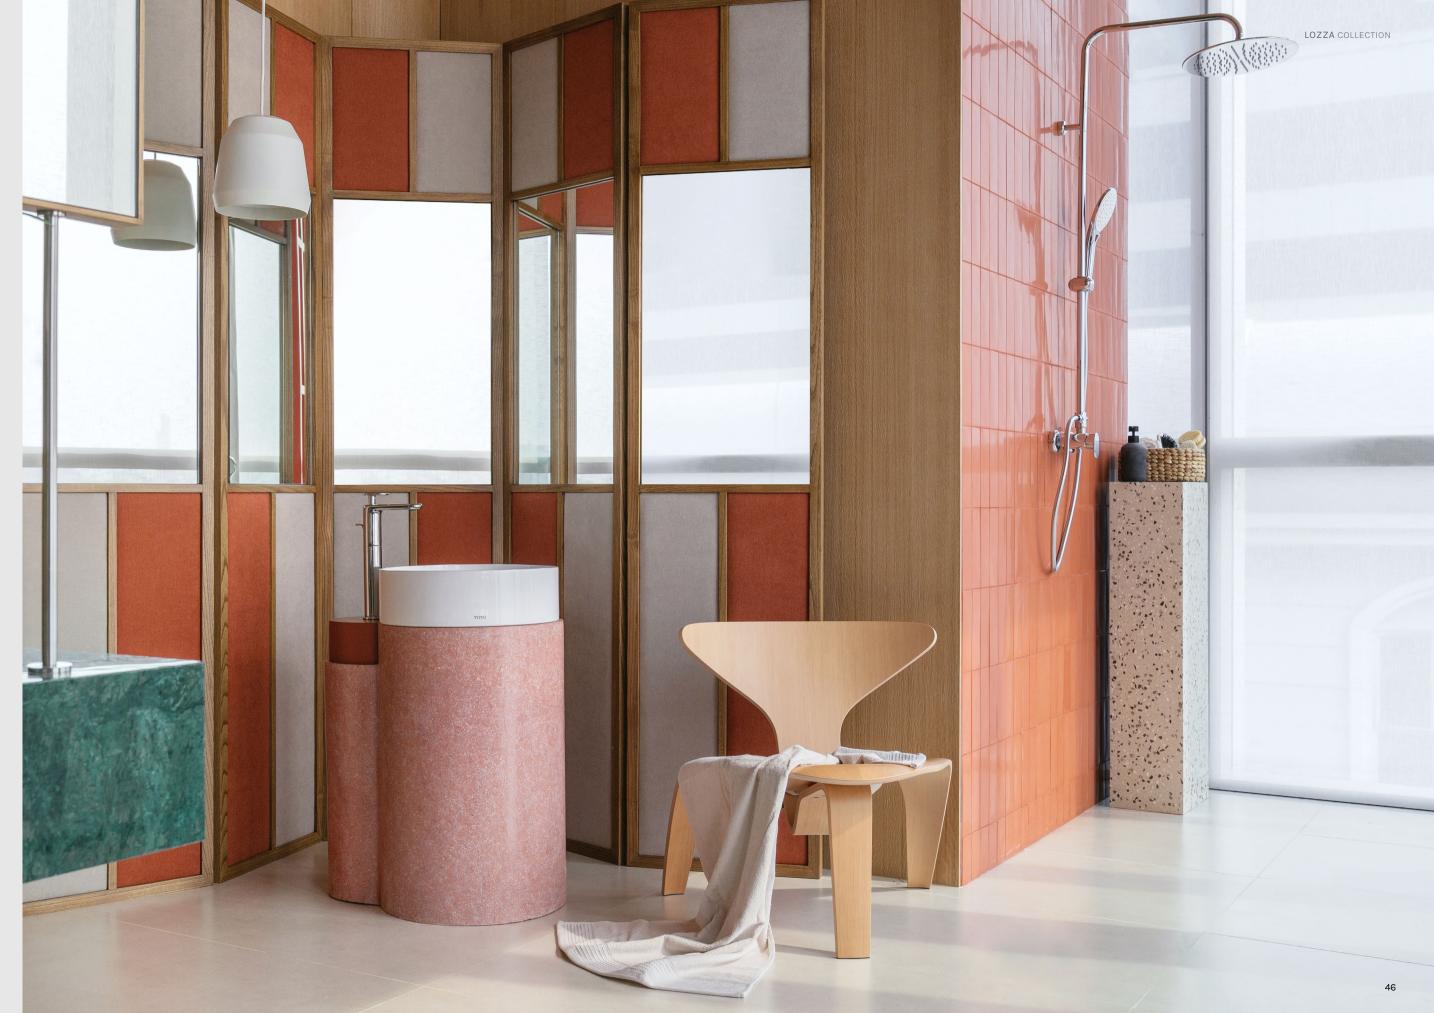

#### About LOZZA

In today's modern lifestyle saturated with information & distraction, the LOZZA Collection offers to promote clarity & tranquility. Composed of its most essential elements with controlled curves, softened edges, the result is a simple yet resolved silhouette to create a timeless design that effortlessly elevates any environment. With LOZZA, we wish to create an environment where your daily rituals become a source of tranquility, where your habits find a home in a design that nurtures simplicity and functionality.

With thoughtful selection of detail & function the collection of bathroom fittings ensures that each element serves a purpose, eliminating unnecessary distractions. This mindful approach encourages users to engage in purposeful activities, fostering a more conscious and intentional bathroom routine. It invites individuals to disconnect, recharge, and rediscover moments of clarity and mindfulness within their homes, fostering a harmonious balance between the demands of the external world and the need for personal well-being.