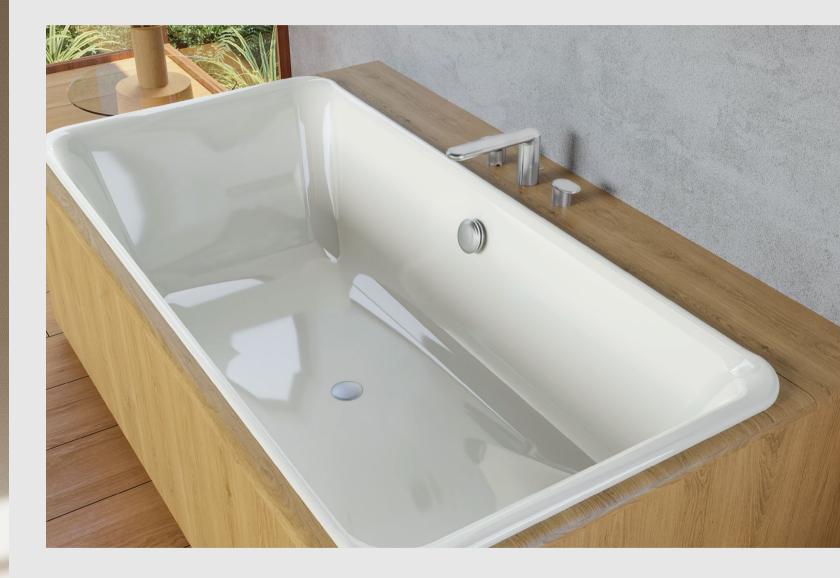

#### Technical Drawings: **Bath Fittings**

TX 467 MMC Bath Filler & Mixer

TX 447 MMC 4 Holes Bath & Shower Set

TX 119 MMC 8" Lavatory Faucet with 1¼" Pop-Up Waste

TX 494 MMC Floor Standing Bath & Shower Set