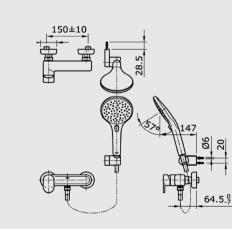

TX 494 MMC | Floor Standing Bath & Shower Set

#### Technical Drawings: Shower Fittings

**TX 442 MMC** Single Lever Bath & Shower Mixer with Diverter

**TX 443 MMC** Single Lever Shower Mixer

**TX 471 MMC** Single Lever Bath & Shower Set

**TX 474 MMC** Single Lever Shower Set