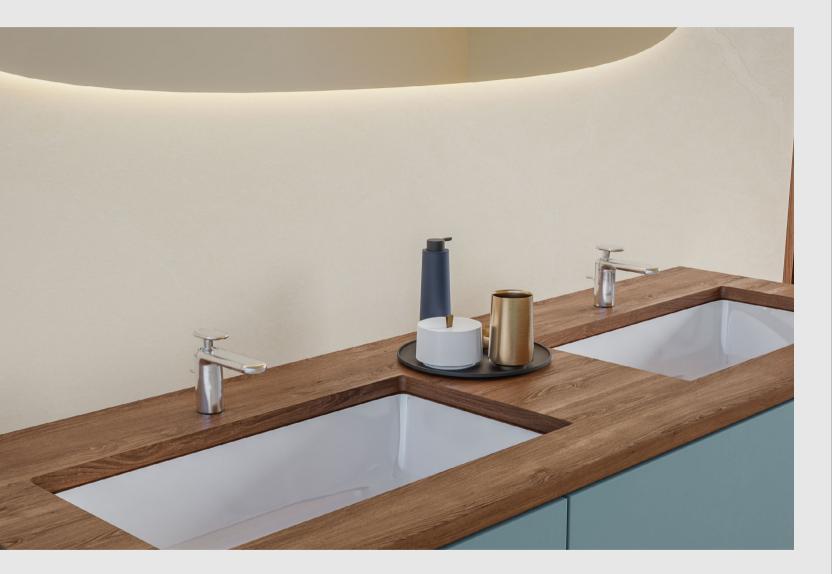

TX 115 MMC | Single Lever Lavatory Faucet with 1 ¼" Pop-Up Waste

TX 119 MMC | 8" Lavatory Faucet with 1 1/4" Pop-Up Waste