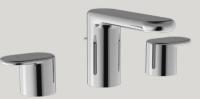

## Index Page: Bath Fittings

#### Technical Drawings: **Bath Fittings**

TX 467 MMC Bath Filler & Mixer

TX 447 MMC 4 Holes Bath & Shower Set

TX 119 MMC 8" Lavatory Faucet with 1¼" Pop-Up Waste

TX 494 MMC Floor Standing Bath & Shower Set