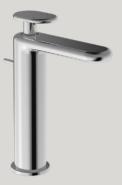

### Index Page: Faucet Fittings

TX 115 MMC Single Lever Lavatory Faucet with 1 1⁄4" Pop-Up Waste

**TX 116 MMC V4** Extended Single Lever Lavatory Faucet with 1 <sup>1</sup>⁄<sub>4</sub>" Pop-Up Waste

**TX 119 MMC** 8" Lavatory Faucet with 1<sup>1</sup>⁄<sub>4</sub>" Pop-Up Waste

**TX 116 MMC** Extended Single Lever Lavatory Faucet with 1" Pop-Up Waste