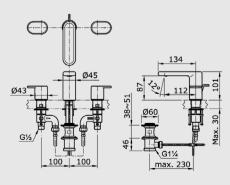

#### Technical Drawings: Faucet Fittings

TX 115 MMC Single Lever Lavatory Faucet with 1¼" Pop-Up Waste

TX 116 MMC V4 Extended Single Lever Lavatory Faucet with 1¼" Pop-Up Waste

**TX 116 MMC** Extended Single Lever Lavatory Faucet with 1" Pop-Up Waste