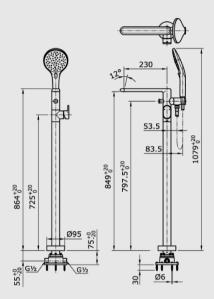

#### Technical Drawings: **Bath Fittings**

TX 467 MMC Bath Filler & Mixer

TX 447 MMC 4 Holes Bath & Shower Set

TX 119 MMC 8" Lavatory Faucet with 1¼" Pop-Up Waste

TX 494 MMC Floor Standing Bath & Shower Set