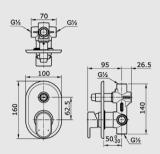

#### Technical Drawings: Shower Fittings

**TX 442 MMC** Single Lever Bath & Shower Mixer with Diverter

**TX 443 MMC** Single Lever Shower Mixer

**TX 471 MMC** Single Lever Bath & Shower Set

**TX 474 MMC** Single Lever Shower Set