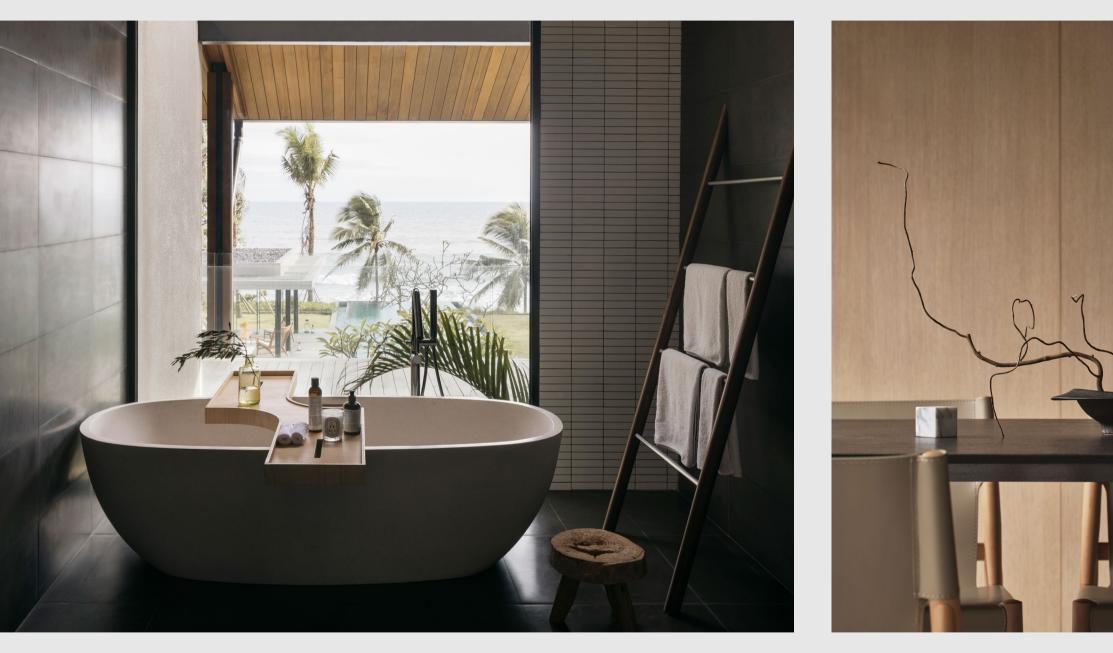

#### About LOZZA

In today's modern lifestyle saturated with information & distraction, the LOZZA Collection offers to promote clarity & tranquility. Composed of its most essential elements with controlled curves, softened edges, the result is a simple yet resolved silhouette to create a timeless design that effortlessly elevates any environment. With LOZZA, we wish to create an environment where your daily rituals become a source of tranquility, where your habits find a home in a design that nurtures simplicity and functionality.

With thoughtful selection of detail & function the collection of bathroom fittings ensures that each element serves a purpose, eliminating unnecessary distractions. This mindful approach encourages users to engage in purposeful activities, fostering a more conscious and intentional bathroom routine. It invites individuals to disconnect, recharge, and rediscover moments of clarity and mindfulness within their homes, fostering a harmonious balance between the demands of the external world and the need for personal well-being.

#### On Clarity

In a world often muddled by complexity and endless distractions, simplicity becomes a soothing beacon of clarity. LOZZA gracefully simplifies the complex, allowing you to focus on what truly matters. In these moments, our energies find renewed purpose, and our surroundings take on a deeper significance. With the LOZZA Collection, discover a subtle invitation to find tranquility in the gentle embrace of simplicity.