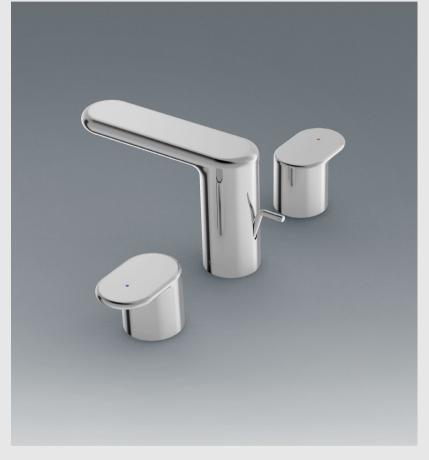

### Index Page: Faucet Fittings

TX 115 MMC Single Lever Lavatory Faucet with 1 1⁄4" Pop-Up Waste

**TX 116 MMC V4** Extended Single Lever Lavatory Faucet with 1 <sup>1</sup>⁄<sub>4</sub>" Pop-Up Waste

**TX 119 MMC** 8" Lavatory Faucet with 1<sup>1</sup>⁄<sub>4</sub>" Pop-Up Waste

**TX 116 MMC** Extended Single Lever Lavatory Faucet with 1" Pop-Up Waste