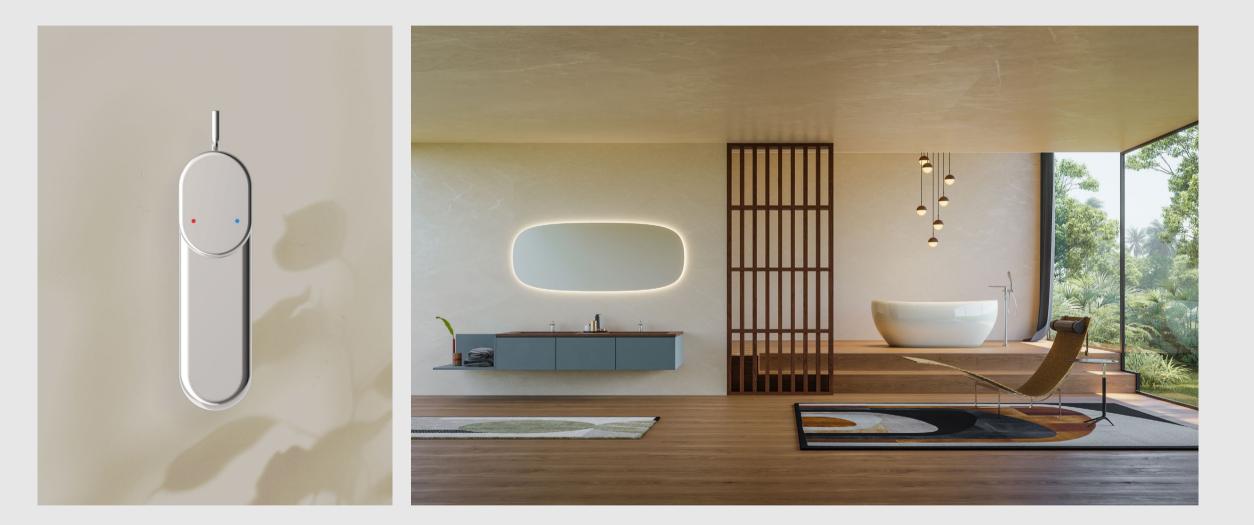

#### About LOZZA

In today's modern lifestyle saturated with information & distraction, the LOZZA Collection offers to promote clarity & tranquility. Composed of its most essential elements with controlled curves, softened edges, the result is a simple yet resolved silhouette to create a timeless design that effortlessly elevates any environment. With LOZZA, we wish to create an environment where your daily rituals become a source of tranquility, where your habits find a home in a design that nurtures simplicity and functionality.

With thoughtful selection of detail & function the collection of bathroom fittings ensures that each element serves a purpose, eliminating unnecessary distractions. This mindful approach encourages users to engage in purposeful activities, fostering a more conscious and intentional bathroom routine. It invites individuals to disconnect, recharge, and rediscover moments of clarity and mindfulness within their homes, fostering a harmonious balance between the demands of the external world and the need for personal well-being.

TX 115 MMC | Single Lever Lavatory Faucet with 1 ¼" Pop-Up Waste

TX 119 MMC | 8" Lavatory Faucet with 1 1/4" Pop-Up Waste