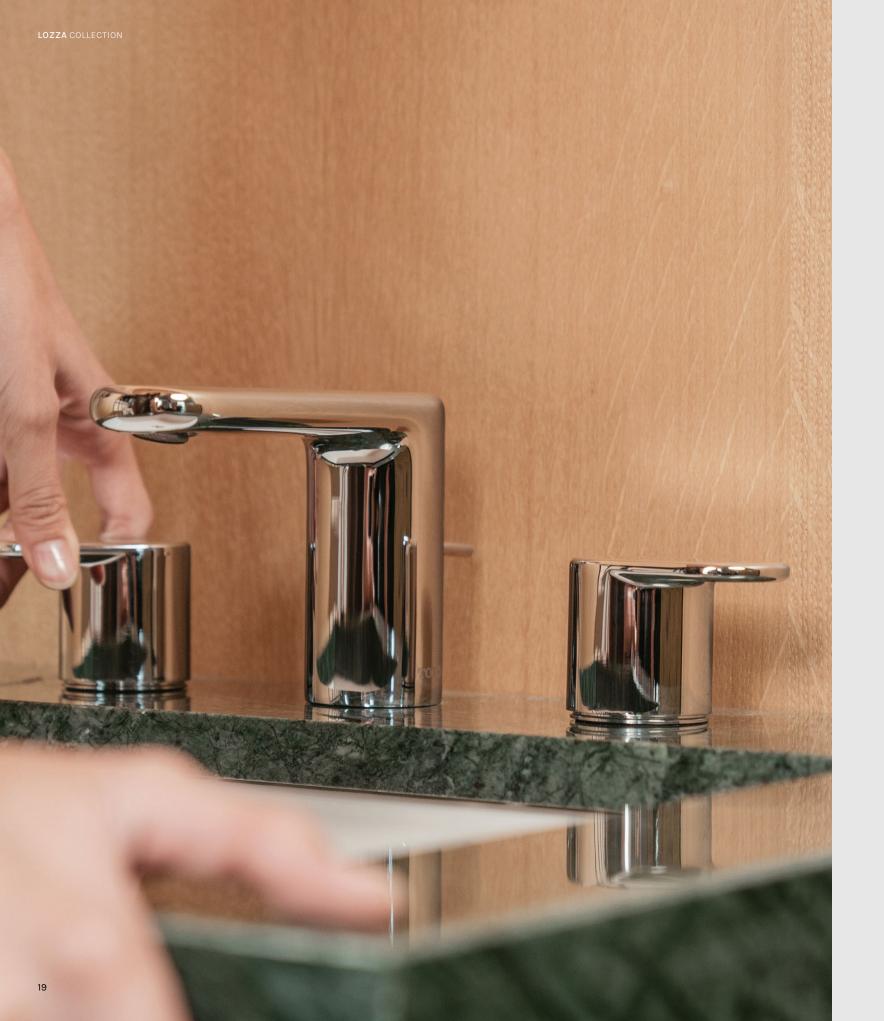

### Index Page: Faucet Fittings

TX 115 MMC Single Lever Lavatory Faucet with 1 1⁄4" Pop-Up Waste

**TX 116 MMC V4** Extended Single Lever Lavatory Faucet with 1 <sup>1</sup>⁄<sub>4</sub>" Pop-Up Waste

**TX 119 MMC** 8" Lavatory Faucet with 1<sup>1</sup>⁄<sub>4</sub>" Pop-Up Waste

**TX 116 MMC** Extended Single Lever Lavatory Faucet with 1" Pop-Up Waste