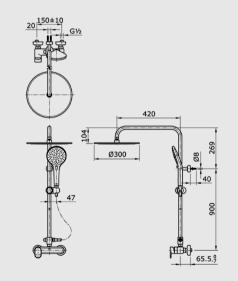

## Index Page: Shower Fittings

TX 442 MMC Single Lever Bath & Shower Mixer with Diverter

TX 471 MMC Single Lever Bath & Shower Set

TX 447 MMC 4 Holes Bath & Shower Set

TX 494 MMC Floor Standing Bath & Shower Set

#### TX 443 MMC Single Lever Shower Mixer

TX 474 MMC Single Lever Shower Set

TX 492 MMC Shower Column Set

#### Technical Drawings: Shower Fittings

**TX 442 MMC** Single Lever Bath & Shower Mixer with Diverter

**TX 443 MMC** Single Lever Shower Mixer

**TX 471 MMC** Single Lever Bath & Shower Set

**TX 474 MMC** Single Lever Shower Set

**TX 492 MMC** Shower Column Set

| NOT THE REAL PROPERTY OF | and the second of     |  | W. C. S. S. S. W.          | A. S. S. S. S. S. | No. 17 An Ali and and | CINE REPORT |
|--------------------------|-----------------------|--|----------------------------|-------------------|-----------------------|-------------|
|                          |                       |  |                            |                   |                       |             |
|                          |                       |  | KK WILLINGS WERE WERE WITH |                   |                       |             |
|                          | NUSCIONARY CONTRACTOR |  |                            |                   |                       |             |