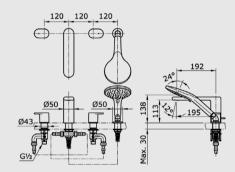

#### Technical Drawings: Shower Fittings

**TX 442 MMC** Single Lever Bath & Shower Mixer with Diverter

**TX 443 MMC** Single Lever Shower Mixer

**TX 471 MMC** Single Lever Bath & Shower Set

**TX 474 MMC** Single Lever Shower Set

**TX 492 MMC** Shower Column Set

| NOT THE REAL PROPERTY OF | and the second of     |  | W. C. S. S. S. W.          | A. S. S. S. S. S. | No. 17 An Ali and and | CINE REPORT |
|--------------------------|-----------------------|--|----------------------------|-------------------|-----------------------|-------------|
|                          |                       |  |                            |                   |                       |             |
|                          |                       |  | KK WILLINGS WERE WERE WITH |                   |                       |             |
|                          | NUSCIONARY CONTRACTOR |  |                            |                   |                       |             |