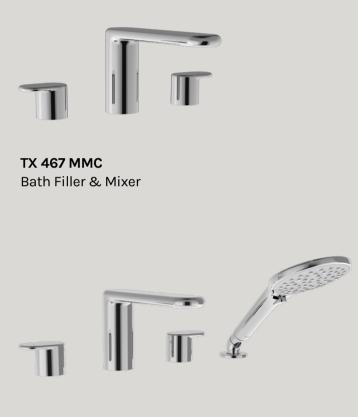

#### Technical Drawings: **Bath Fittings**

TX 467 MMC Bath Filler & Mixer

TX 447 MMC 4 Holes Bath & Shower Set

TX 119 MMC 8" Lavatory Faucet with 1¼" Pop-Up Waste

TX 494 MMC Floor Standing Bath & Shower Set